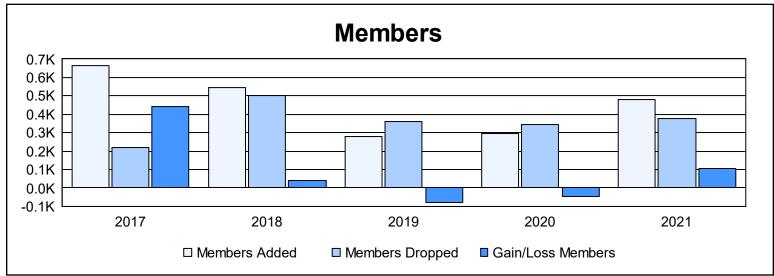

District 324 I As of June 2021 Cumulative

| Year      | New<br>Clubs | Dropped<br>Clubs | Gain/<br>Loss<br>Clubs | New<br>Members | Charter<br>Members | Reinstate<br>Members | Transfer<br>Members | Total<br>Member<br>Added | Total<br>Members<br>Dropped | Gain/<br>Loss<br>Members |
|-----------|--------------|------------------|------------------------|----------------|--------------------|----------------------|---------------------|--------------------------|-----------------------------|--------------------------|
| 2016-2017 | 5            | 0                | 5                      | 496            | 139                | 22                   | 5                   | 662                      | 221                         | 441                      |
| 2017-2018 | 4            | 0                | 4                      | 392            | 139                | 9                    | 4                   | 544                      | 504                         | 40                       |
| 2018-2019 | 1            | 0                | 1                      | 186            | 47                 | 27                   | 19                  | 279                      | 358                         | -79                      |
| 2019-2020 | 2            | 0                | 2                      | 238            | 43                 | 11                   | 4                   | 296                      | 342                         | -46                      |
| 2020-2021 | 6            | 0                | 6                      | 290            | 172                | 15                   | 4                   | 481                      | 376                         | 105                      |
| Average   | 4            | 0                | 4                      | 320            | 108                | 17                   | 7                   | 452                      | 360                         | 92                       |